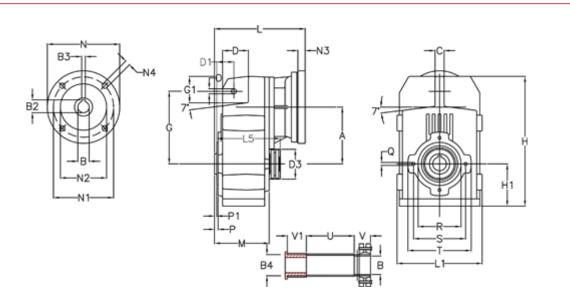

## **Data Sheet**

Article number: 29560109158125 Description: Shaft mounted gear A102QF25-91,5-P71B5

## **Measures**

| A = 112.50 | D1 = 35.0 | l5 = 159.5 | P1                                  | = 3.0   | V = 41  |
|------------|-----------|------------|-------------------------------------|---------|---------|
| B = 25     | d3 = 77   | M = 100.5  | Q                                   | = M8x12 | V1 = 48 |
| B1 = 14    | G = 140   | N = 160    | R                                   | = 80    |         |
| B2 = 16.3  | G1 = 51.0 | N1 = 130   | S                                   | = 100   |         |
| B3 = 5     | H = 251.0 | N2 = 110   | Т                                   | = 120   |         |
| B4 = 25    | H1 = 84.0 | N4 = M8x16 | Tightening torque Nm adapter bushin | g = 6.0 |         |
| C = 20     | L = 185.5 | O = 11     | Tightening torque Nm shrink disc    | = 7.0   |         |
| D = 47.5   | L1 = 170  | P = 4.5    | U                                   | = 83.0  |         |